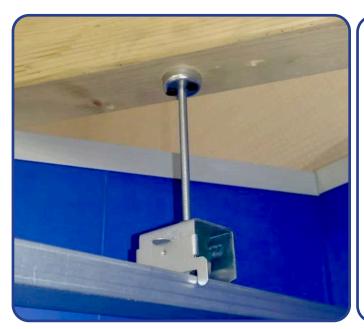

### Product description and intended use

The bowl-shaped leveller, designed and produced by **SENOR**, is a fastening accessory made of 1.5 mm cold rolled steel DC03 with a zinc-patinated finish. It has two anchor points providing more safety.

Its main purpose is to hang gypsum ceiling systems and/or heavy objects from the ceiling, such as FCU'S or ducts. This piece can be used in any surface: timber, concrete and iron.

It can be used in any surface: timber, concrete, iron.