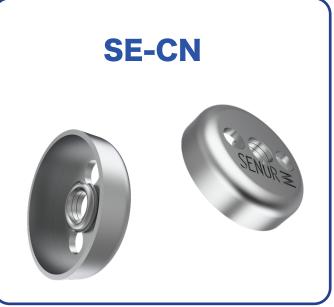

### Product description and intended use

The bowl-shaped leveller, designed and produced by **SENOR**, is a fastening accessory made of 1.5 mm cold rolled steel DC03 with a zinc-patinated finish. It has two anchor points providing more safety.

#### References

**SE-CN4-2-M4**: Bowl-shaped leveller (metric 4) **SE-CN6-2-M6**: Bowl-shaped leveller (metric 6) This product is available in 100 and 30 units boxes.