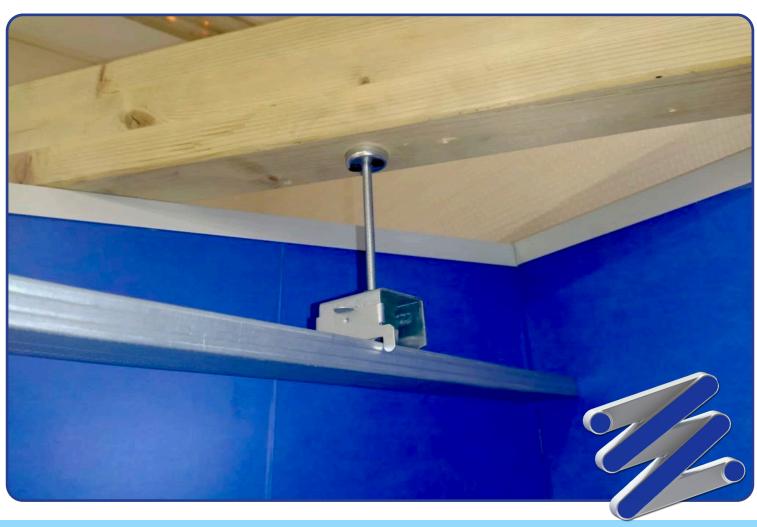

### Product description and intended use

The bowl-shaped leveller, designed and produced by **SENOR**, is a fastening accessory made of 1.5 mm cold rolled steel DC03 with a zinc-patinated finish. It has two anchor points providing more safety.

Its main purpose is to hang gypsum ceiling systems and/or heavy objects from the ceiling, such as FCU'S or ducts. This piece can be used in any surface: timber, concrete and iron.

It can be used in any surface: timber, concrete, iron.