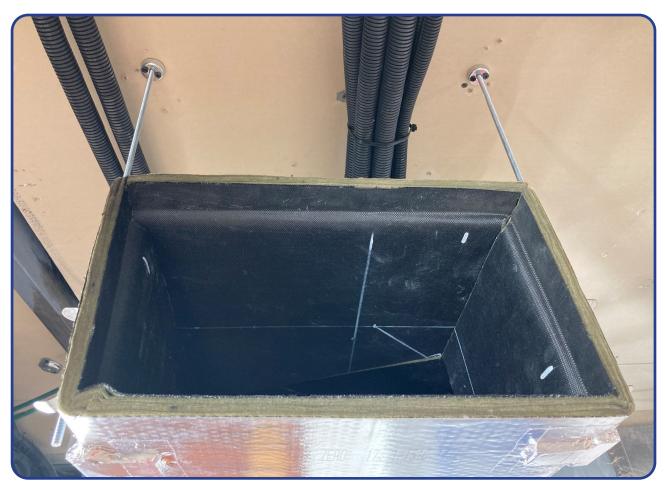

Its main purpose is to hang gypsum ceiling systems and/or heavy objects from the ceiling, such as FCU'S or ducts. This piece can be used in any surface: timber, concrete and iron.