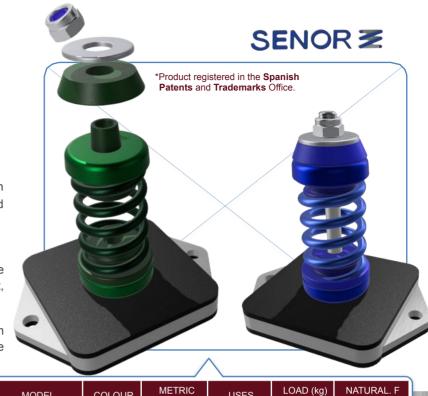

## TBMF/SPLIT

HYBRID SYSTEM FOR OUTDOOR UNIT ON GROUND THAT ISOLATES AND PREVENTS TIP OVERS. A FUNCTIONAL PRODUCT

**ANTI-ROLLOVER** mounts designed for the protection of outdoors units on ground against vibrations and shocks in the range of low, medium and high frequencies (Hz).

(Recommended for equipment that works from 450 rpm).

• ANTI-ROLLOVER SYSTEM: This new product range incorporates one of the most advanced security devices that stabilizes the equipment, preventing it from falling over:

√ Rubber coated stainless steel shaft that restricts degrees of freedom and improves the axial compression of the helicoidal system of the mount.