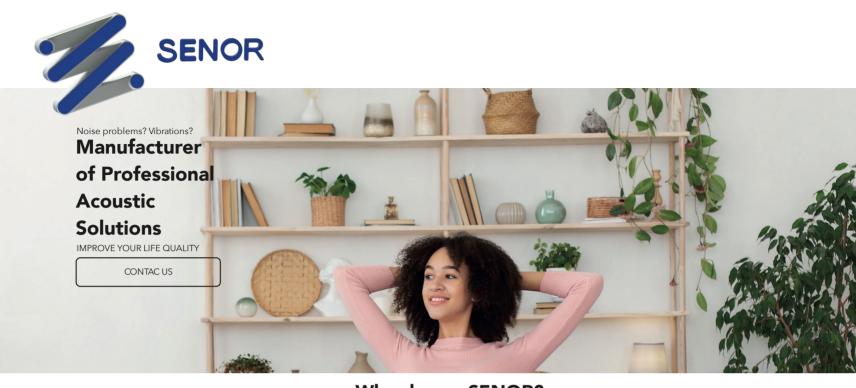

### **AIR SYSTEM PLUS L**

# ANCHORAGE TO ATTACH FIBERBOARD DUCTS (ISOVER AND URSA)

**AIR SYSTEM PLUS/L** is a quick-to-install anchorage ideal for the suspension of air-conditioning ductwork that complies with the European regulation **UNE EN 13403**.

The metal bracket is made of rolled steel according to the steel standard EN 10131. The three safety harpoons to be embedded in the duct and an ingenious leveling system that slides easily along the threaded rods will facilitate the installation of long runs with minimum labour. Without a doubt, a **versatile** product.

● EPDM CR-130/BEC-3 SHEET: the duct will rest on a rubber strip, which provides a high degree of isolation for the vibrations of medium and high frequency range (Hz).

**APPLICATION** 

MODEL DIMENSIONS (mm) APPLICATION PACKING (Units)

SE-AIR SYSTEM L H: 102 / W: 55 / L: 50 FIBERBOARD ducts for airconditioning and ventilation 40

SENORS