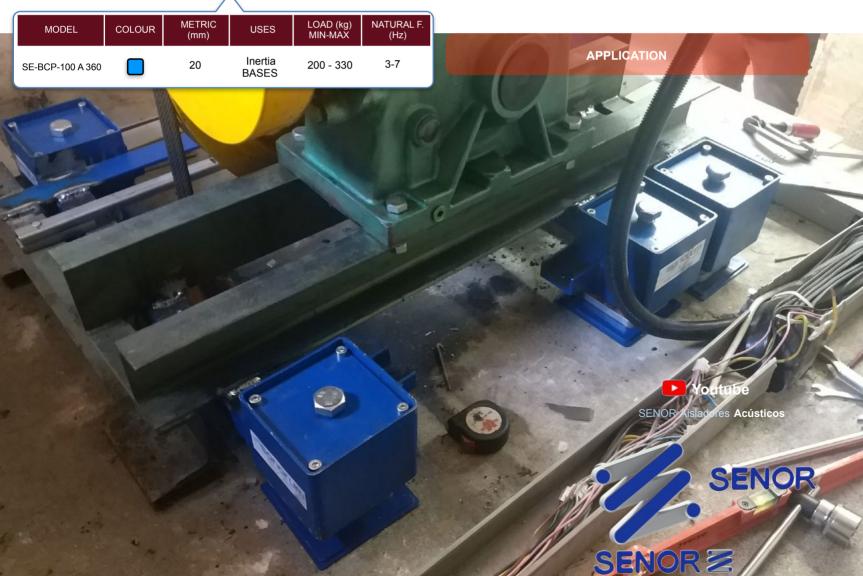

## CÁPSULA BCP/100

# CAPSULE WITH **ELEVATION CONTROL**. DESIGNING THE LATEST GENERATION OF INERTIA BASES

A new way to design mounts with lift control. The new **CAPSULE BCP/100** has a large number of accessories.

✓ Its design makes it possible to replace the spring mount placed inside, even when the inertia base is finished and operative. In the case it were necessary to replace the placed mount with a new one, the interior of the capsule can be easily accessed without interrupting the normal operation of the upper equipment. A new way of designing inertia bases.