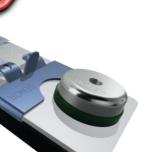

## TBMF/SPLIT

HYBRID SYSTEM FOR OUTDOOR UNIT ON GROUND THAT ISOLATES AND PREVENTS TIP OVERS. A FUNCTIONAL PRODUCT

**ANTI-ROLLOVER** mounts designed for the protection of outdoors units on ground against vibrations and shocks in the range of low, medium and high frequencies (Hz).

(Recommended for equipment that works from 450 rpm).

• ANTI-ROLLOVER SYSTEM: This new product range incorporates one of the most advanced security devices that stabilizes the equipment, preventing it from falling over:

√ Rubber coated stainless steel shaft that restricts degrees of freedom and improves the axial compression of the helicoidal system of the mount.