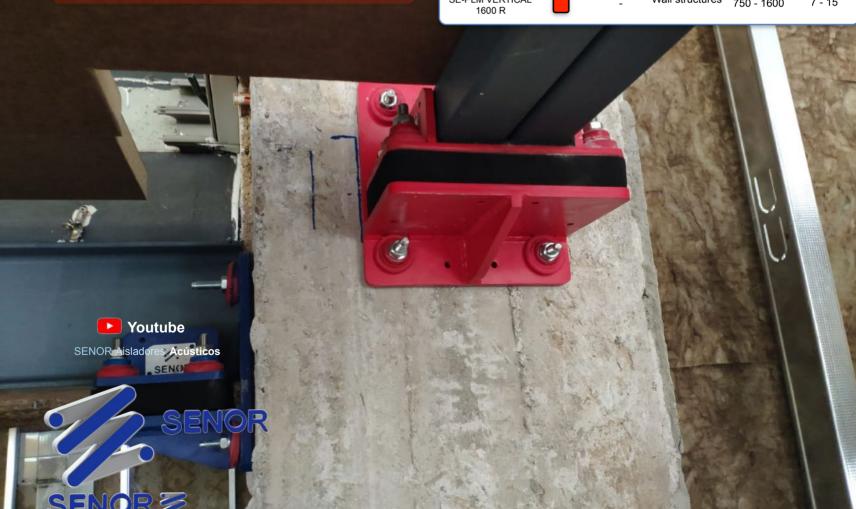

### **PLM-VERTICAL**

\*Product registered in the Spanish Patents and Trademarks Office.

**ACOUSTIC** PLATE FOR WALL ANCHORAGE WITH ANTI-ROLL LATERAL STABILIZERS

This new series (**PLM VERTICAL**) has a large number of accessories to obtain the best results:

✓ Quick fixing, lateral stabilizers, extendable accessories, etc.

This is a groundbreaking product: an acoustic mount with motion stabilizers. More performance in a minimum space.

●EPDM CR-140/BEC-30 SHEET: It creates a perfect fit between the carbon steel plates while providing a high degree of soundproofing to vibrations and frequencies (Hz).