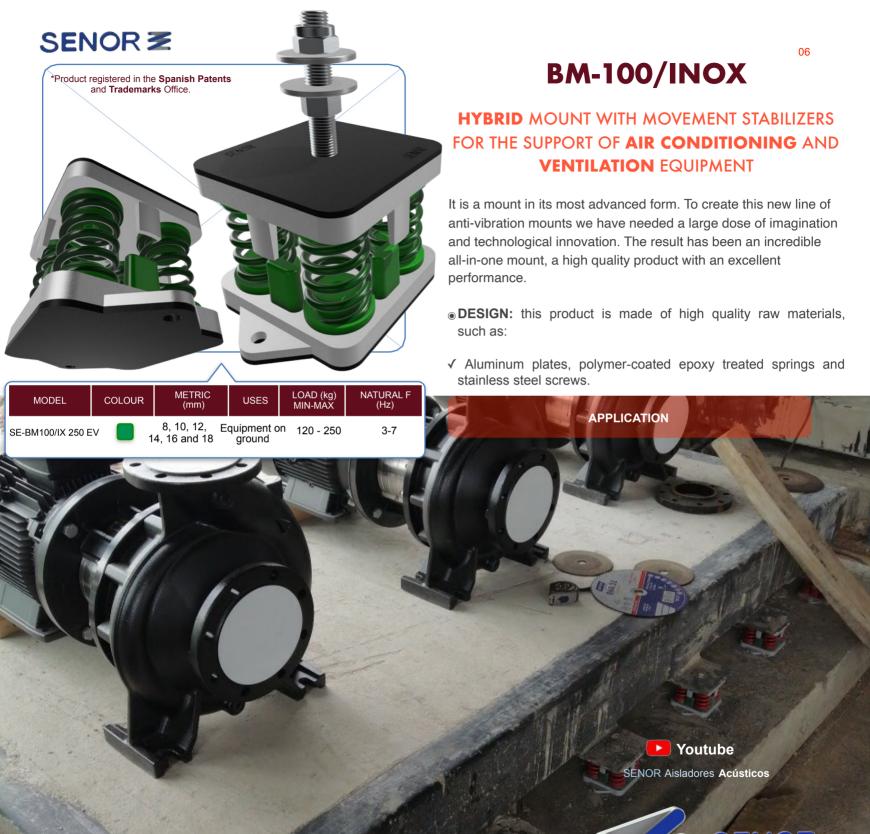

## TBMF/SPLIT

HYBRID SYSTEM FOR OUTDOOR UNIT ON GROUND THAT ISOLATES AND PREVENTS TIP OVERS. A FUNCTIONAL PRODUCT

**ANTI-ROLLOVER** mounts designed for the protection of outdoors units on ground against vibrations and shocks in the range of low, medium and high frequencies (Hz).

(Recommended for equipment that works from 450 rpm).

• ANTI-ROLLOVER SYSTEM: This new product range incorporates one of the most advanced security devices that stabilizes the equipment, preventing it from falling over:

√ Rubber coated stainless steel shaft that restricts degrees of freedom and improves the axial compression of the helicoidal system of the mount.