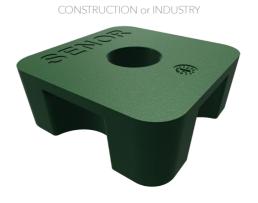

# AV MOUNT FOR OUTDOOR CONDENSING UNIT ON WALL BRACKETS

A high performance **RUBBER** mount, different and renovated. Manufactured with the most advanced technology, it has been designed for isolating the noise of outdoors **HVAC** and **A/C** condensing units placed on wall mount brackets.

**BF/M8** is a mount for direct fixing to the condensing unit with double independent locking screws of metric 8. This type of mount is designed to eradicate and attenuate the transmission of vibrations produced by impacts and vibro-mechanical energies coming from equipment that works above the threshold of the audible field. (**1200 rpm** or **20 Hz**).