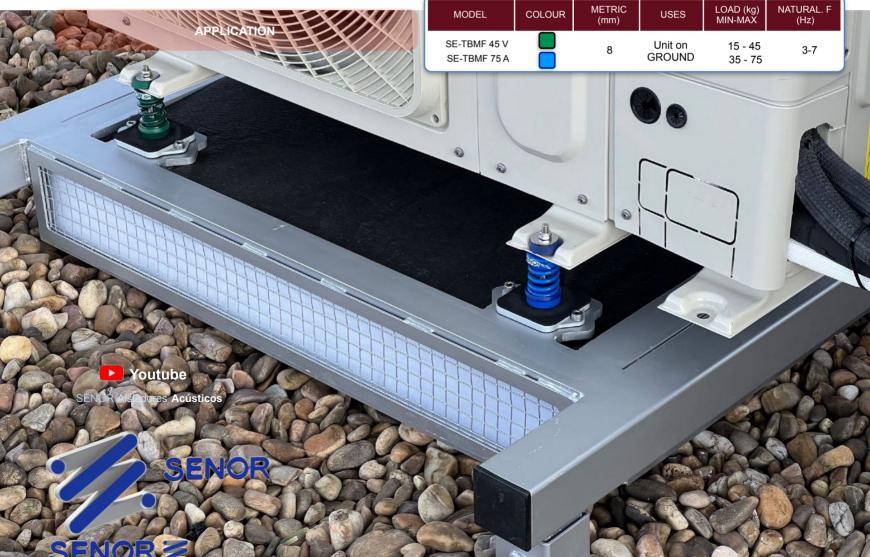

## TBMF/SPLIT

HYBRID SYSTEM FOR OUTDOOR UNIT ON GROUND THAT ISOLATES AND PREVENTS TIP OVERS. A FUNCTIONAL PRODUCT

**ANTI-ROLLOVER** mounts designed for the protection of outdoors units on ground against vibrations and shocks in the range of low, medium and high frequencies (Hz).

(Recommended for equipment that works from 450 rpm).

• ANTI-ROLLOVER SYSTEM: This new product range incorporates one of the most advanced security devices that stabilizes the equipment, preventing it from falling over:

√ Rubber coated stainless steel shaft that restricts degrees of freedom and improves the axial compression of the helicoidal system of the mount.