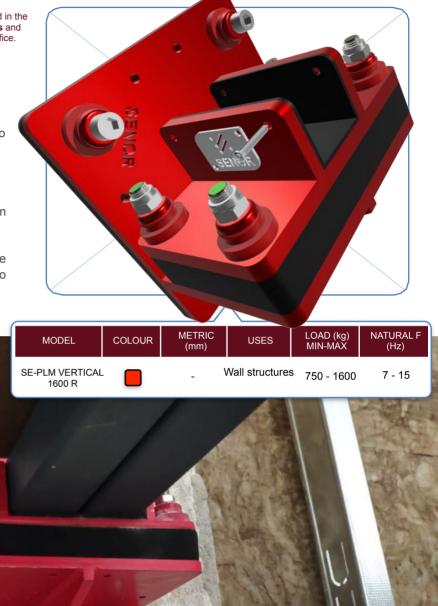

### **PLM-VERTICAL**

\*Product registered in the Spanish Patents and Trademarks Office.

**ACOUSTIC** PLATE FOR WALL ANCHORAGE WITH ANTI-ROLL LATERAL STABILIZERS

This new series (**PLM VERTICAL**) has a large number of accessories to obtain the best results:

✓ Quick fixing, lateral stabilizers, extendable accessories, etc.

This is a groundbreaking product: an acoustic mount with motion stabilizers. More performance in a minimum space.

●EPDM CR-140/BEC-30 SHEET: It creates a perfect fit between the carbon steel plates while providing a high degree of soundproofing to vibrations and frequencies (Hz).