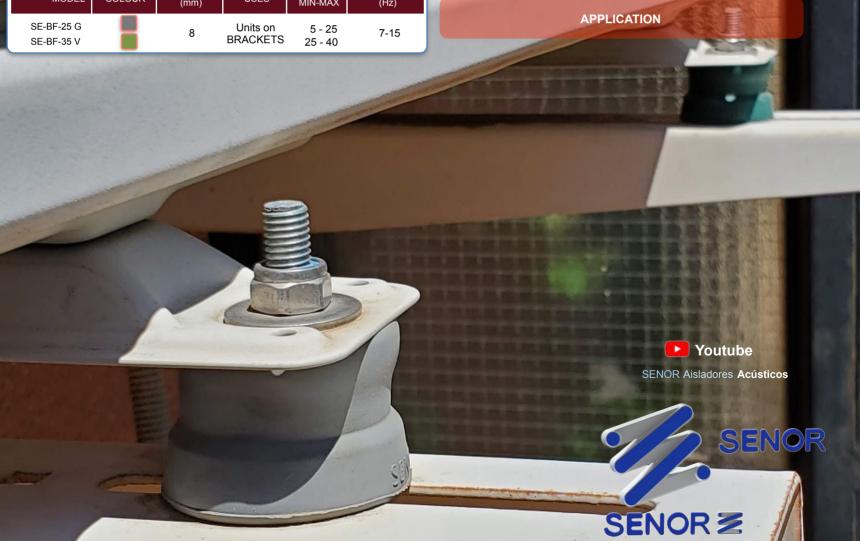

● EPDM CR-130/BEC-3 SHEET: the duct will rest on a rubber strip, which provides a high degree of isolation for the vibrations of medium and high frequency range (Hz).

**APPLICATION** 

MODEL DIMENSIONS (mm) APPLICATION PACKING (Units)

SE-AIR SYSTEM L H: 102 / W: 55 / L: 50 FIBERBOARD ducts for airconditioning and ventilation 40

SENORS