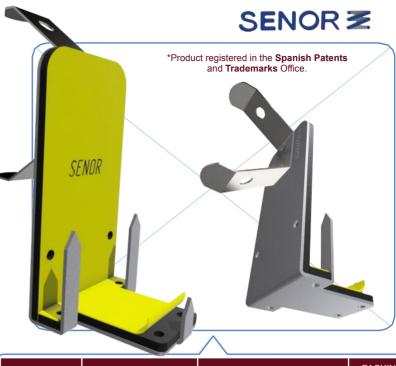

### **PLM-VERTICAL**

\*Product registered in the Spanish Patents and Trademarks Office.

**ACOUSTIC** PLATE FOR WALL ANCHORAGE WITH ANTI-ROLL LATERAL STABILIZERS

This new series (**PLM VERTICAL**) has a large number of accessories to obtain the best results:

✓ Quick fixing, lateral stabilizers, extendable accessories, etc.

This is a groundbreaking product: an acoustic mount with motion stabilizers. More performance in a minimum space.

●EPDM CR-140/BEC-30 SHEET: It creates a perfect fit between the carbon steel plates while providing a high degree of soundproofing to vibrations and frequencies (Hz).