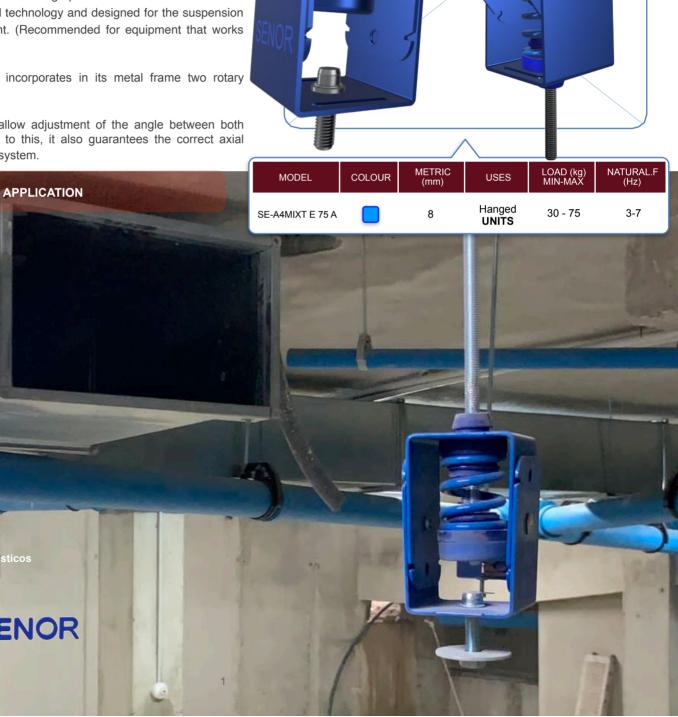

## **A4MIXT-E/INOX**

#### HYBRID MOUNT WITH DOUBLE METRIC AND ANGLE CORRECTOR FOR AIR CONDITIONING **EQUIPMENT**

They are unique, renewed and high-performance HYBRID mounts. Manufactured with advanced technology and designed for the suspension of air conditioning equipment. (Recommended for equipment that works from 450 rpm).

ANGLE CORRECTOR: it incorporates in its metal frame two rotary rivets (RT-10):

√ RT-10: the rotary rivets allow adjustment of the angle between both threaded rods. In addition to this, it also guarantees the correct axial compression of the helical system.