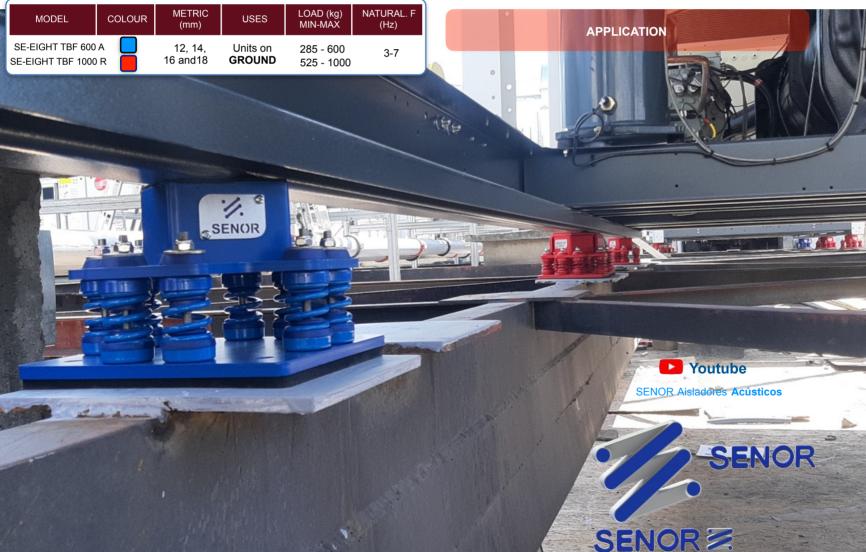

### **EIGHT TBF-HYBRID**

**ANTI-ROLL** MOUNT FOR HEAVY EQUIPMENT. AESTHETICS, PERFORMANCE AND SAFETY

They are **ANTI-ROLLOVER** mounts designed for the protection of heavy machinery against vibrations and shocks in the range of low, medium and high frequency range (Hz). (Recommended for equipment that works from 450 rpm).

- ANTI-ROLLOVER SYSTEM: This new product range incorporates one of the most advanced security technologies:
- √ Eight rubber-coated stainless steel axles. These restrict degrees of freedom and improve the axial compression of the helicoidal system.