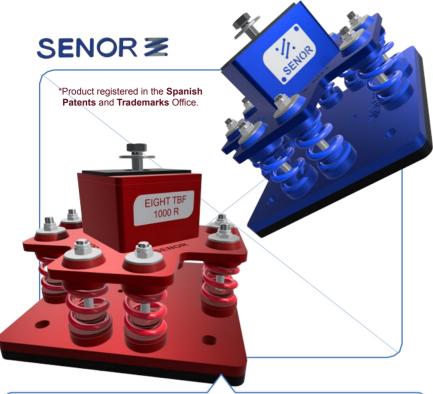

### **EIGHT TBF-HYBRID**

**ANTI-ROLL** MOUNT FOR HEAVY EQUIPMENT. AESTHETICS, PERFORMANCE AND SAFETY

They are **ANTI-ROLLOVER** mounts designed for the protection of heavy machinery against vibrations and shocks in the range of low, medium and high frequency range (Hz). (Recommended for equipment that works from 450 rpm).

- ANTI-ROLLOVER SYSTEM: This new product range incorporates one of the most advanced security technologies:
- √ Eight rubber-coated stainless steel axles. These restrict degrees of freedom and improve the axial compression of the helicoidal system.