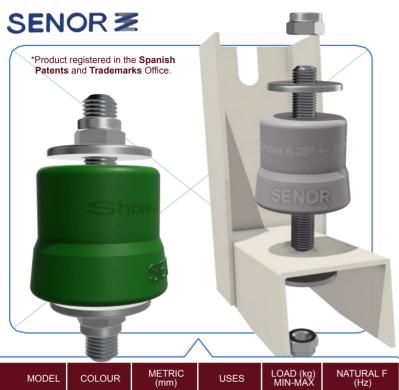

# AV MOUNT FOR OUTDOOR CONDENSING UNIT ON WALL BRACKETS

A high performance **RUBBER** mount, different and renovated. Manufactured with the most advanced technology, it has been designed for isolating the noise of outdoors **HVAC** and **A/C** condensing units placed on wall mount brackets.

**BF/M8** is a mount for direct fixing to the condensing unit with double independent locking screws of metric 8. This type of mount is designed to eradicate and attenuate the transmission of vibrations produced by impacts and vibro-mechanical energies coming from equipment that works above the threshold of the audible field. (**1200 rpm** or **20 Hz**).