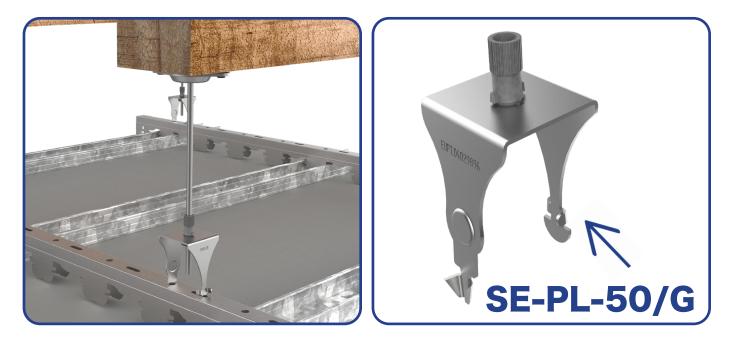

#### Product description and intended use

The **PL-50/G** model designed and produced by **SENOR** is a fastening hanger made of high performance galvanized steel DX51D + Z275 MAC with a thickness of 1.5 mm. In addition, it has a polypropylene leveller bushing with a special nut (nut and washer).

The main purpose is to hang gypsum plasterboard continuous ceiling using ceiling channels such as Still Prim 50 (Placo) and Perfil Sierra SR (Knauf).

#### References

**SE-PL-50/G M6**: Fastening hanger (metric 6) This piece is available in 30 and 100 units boxes

#### Main benefits

- Its design allows a fast and sure fastening to the channel achieving the installation as quickly as possible.
- The polypropylene bushing:
  - allows to level fastly and surely.
  - ⊘ does not conduct electricity.
  - > provides thermal break, which reduces the cold and heat transmission.
  - prevents condensation caused by temperature changes.