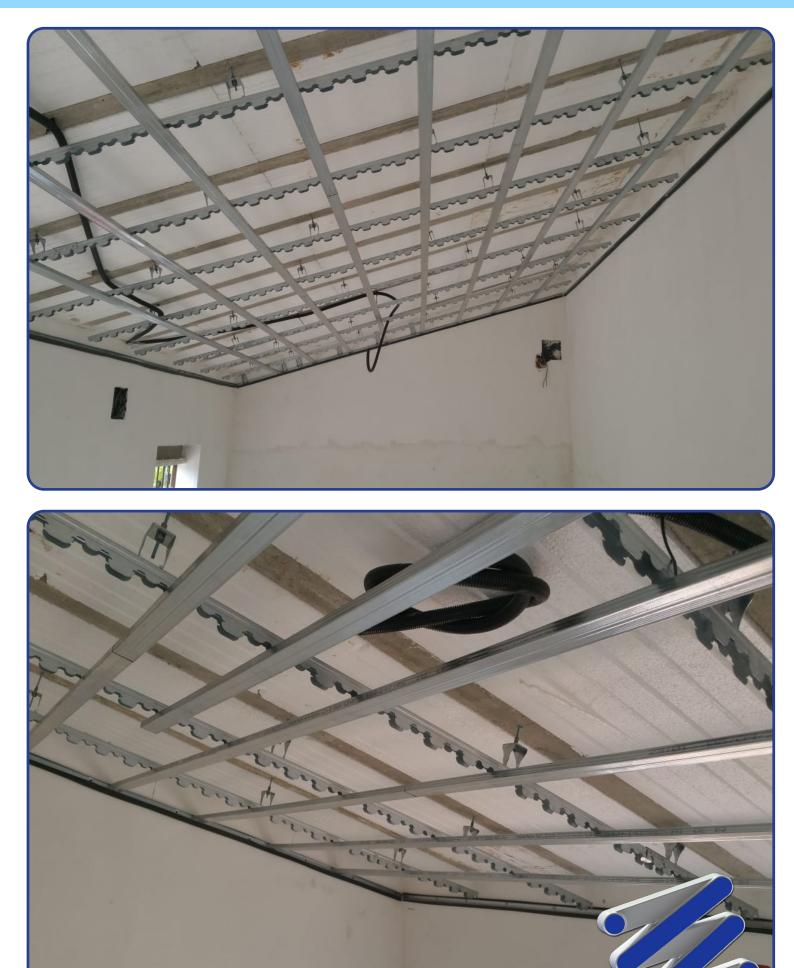

The main purpose is to hang gypsum plasterboard continuous ceiling using ceiling channels such as Still Prim 50 (Placo) and Perfil Sierra SR (Knauf).