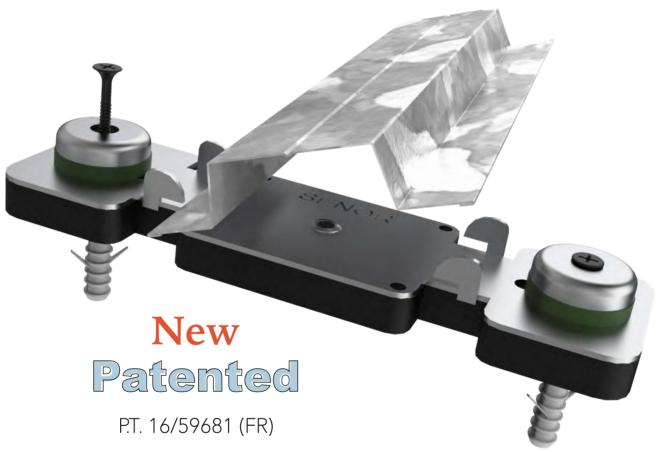

A different wall mount constantly **EVOLVING** for acoustic wall lining in narrow spaces. **SENOR** has made it possible by applying the latest technologies in the vibro-mechanical engineering.

The **FTD/OMEGA** has double wall fixing, consisting of a double acoustic core manufactured using a renewed **polymer**, providing higher performance.

The **TC4/GPN** polymer presents a higher damping factor as well as a high degree of vibration insulation in the range of low, medium and high **frequencies (Hz)**. It also provides improvements in its internal mechanical properties and an acoustic performance increase of **>10%**.