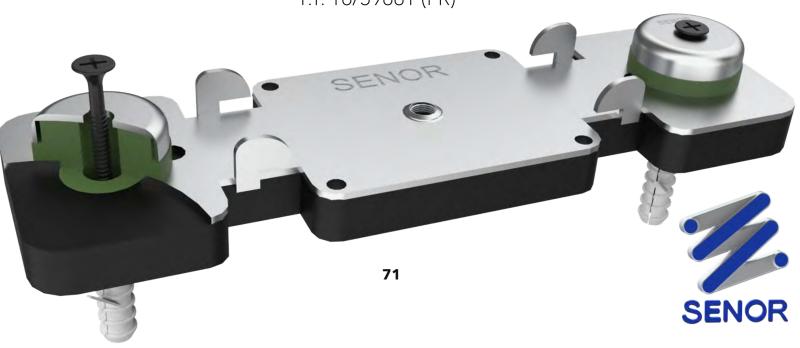

#### FTD-OMEGA MODEL

The **THINNEST** wall mount for narrow spaces.

The **NEW** acoustic clip **FTD/OMEGA** is a unique insulator that stands out for its simplicity. It allows isolating and separating wall lining systems using profiles that act as a structure to fix laminated plasterboards, such as OMEGA type or similar.

#### FTD-OMEGA MODEL

ACOUSTIC Wall lining

The **FTD/OMEGA** is capable by itself of reducing space needed to a minimum, with incredible **ALREADY TESTED** results. It also has the advantage of correcting any surface imperfections that the different facings may present, providing quality and performance to the different finishes.

A different wall mount constantly **EVOLVING** for acoustic wall lining in narrow spaces. **SENOR** has made it possible by applying the latest technologies in the vibro-mechanical engineering.

The **FTD/OMEGA** has double wall fixing, consisting of a double acoustic core manufactured using a renewed **polymer**, providing higher performance.