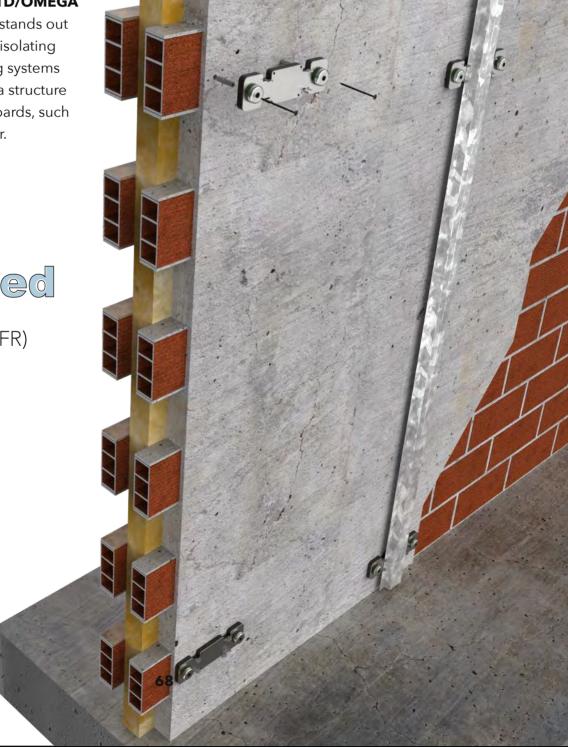

#### FTD-OMEGA MODEL

The **THINNEST** wall mount for narrow spaces.

The **NEW** acoustic clip **FTD/OMEGA** is a unique insulator that stands out for its simplicity. It allows isolating and separating wall lining systems using profiles that act as a structure to fix laminated plasterboards, such as OMEGA type or similar.

#### FTD-OMEGA MODEL

ACOUSTIC Wall lining

The **FTD/OMEGA** is capable by itself of reducing space needed to a minimum, with incredible **ALREADY TESTED** results. It also has the advantage of correcting any surface imperfections that the different facings may present, providing quality and performance to the different finishes.

A different wall mount constantly **EVOLVING** for acoustic wall lining in narrow spaces. **SENOR** has made it possible by applying the latest technologies in the vibro-mechanical engineering.

The **FTD/OMEGA** has double wall fixing, consisting of a double acoustic core manufactured using a renewed **polymer**, providing higher performance.