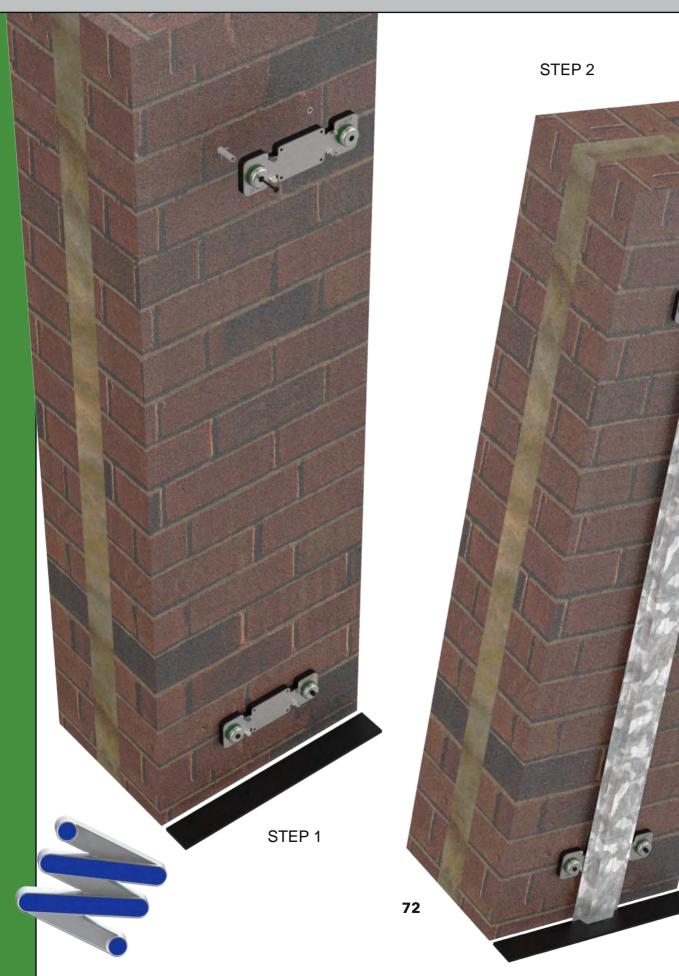

#### FTD-OMEGA MODEL

The **THINNEST** wall mount for narrow spaces.

The **NEW** acoustic clip **FTD/OMEGA** is a unique insulator that stands out for its simplicity. It allows isolating and separating wall lining systems using profiles that act as a structure to fix laminated plasterboards, such as OMEGA type or similar.

#### FTD-OMEGA MODEL

ACOUSTIC Wall lining

The **FTD/OMEGA** is capable by itself of reducing space needed to a minimum, with incredible **ALREADY TESTED** results. It also has the advantage of correcting any surface imperfections that the different facings may present, providing quality and performance to the different finishes.