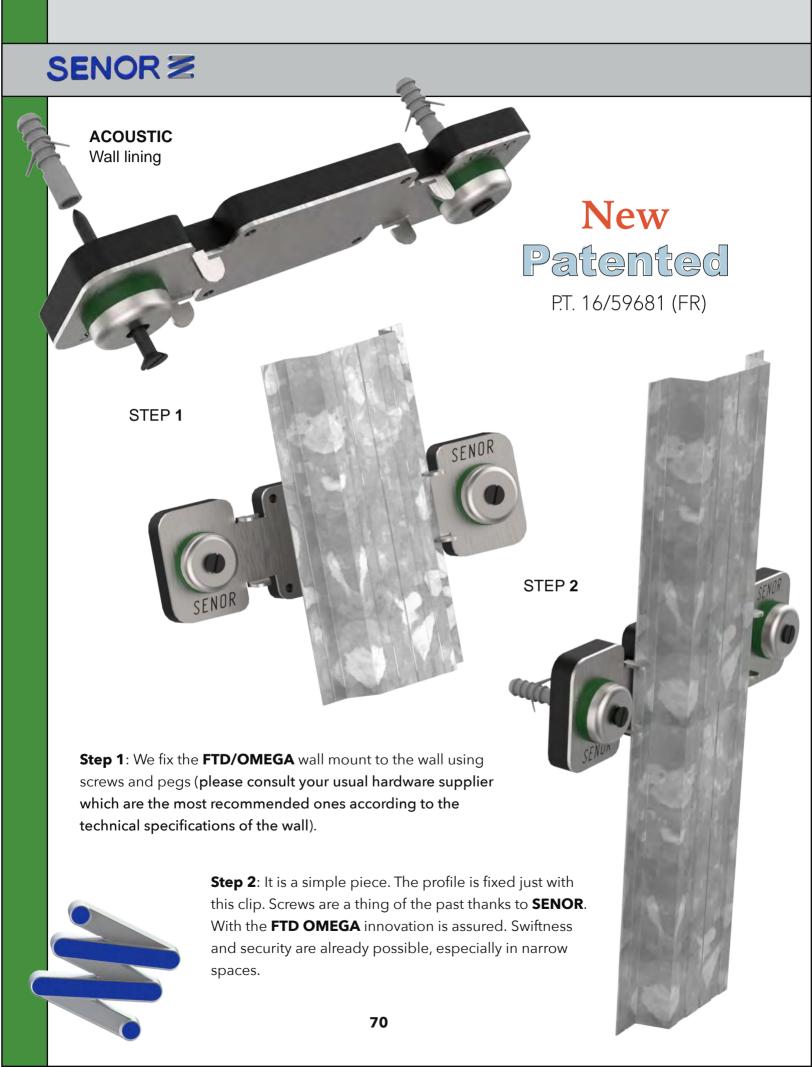

#### **ACOUSTIC**

Wall lining

A different wall mount constantly **EVOLVING** for acoustic wall lining in narrow spaces. **SENOR** has made it possible by applying the latest technologies in the vibro-mechanical engineering.

The **FTD/OMEGA** has double wall fixing, consisting of a double acoustic core manufactured using a renewed **polymer**, providing higher performance.

The **TC4/GPN** polymer presents a higher damping factor as well as a high degree of vibration insulation in the range of low, medium and high **frequencies (Hz)**. It also provides improvements in its internal mechanical properties and an acoustic performance increase of **>10%**.