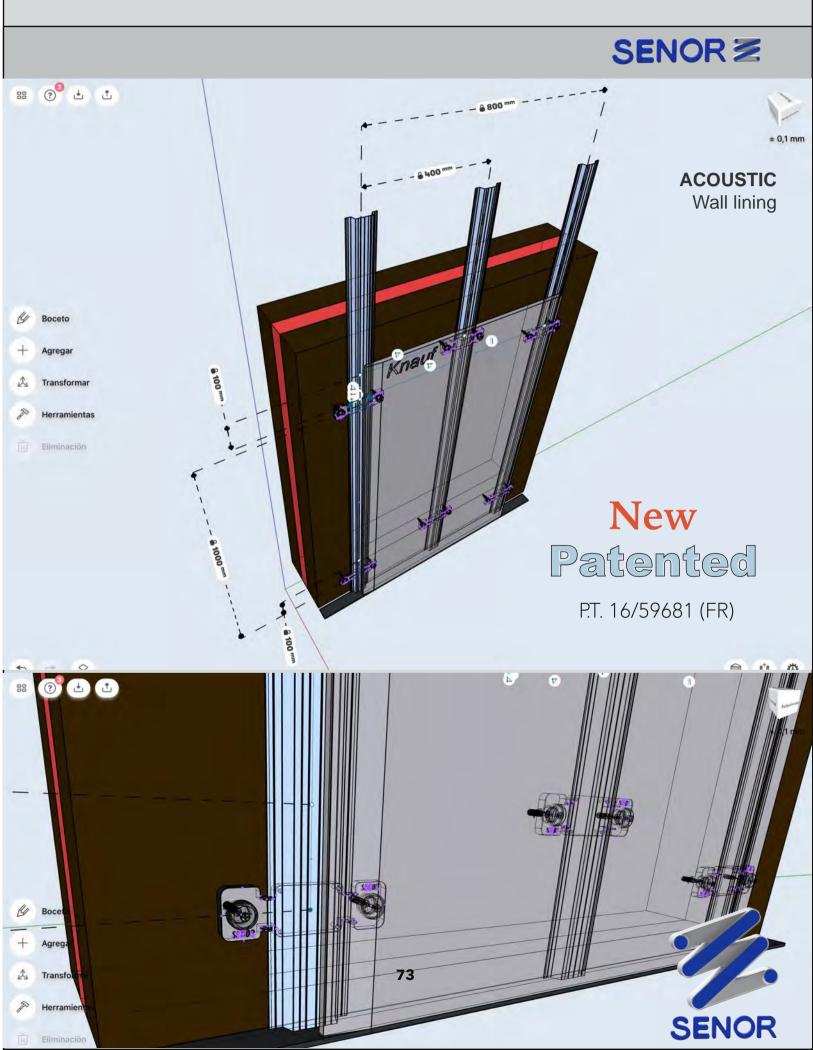

#### **ACOUSTIC**

Wall lining

#### FTD-OMEGA MODEL

The **THINNEST** wall mount for narrow spaces.

The **NEW** acoustic clip **FTD/OMEGA** is a unique insulator that stands out for its simplicity. It allows isolating and separating wall lining systems using profiles that act as a structure to fix laminated plasterboards, such as OMEGA type or similar.

#### FTD-OMEGA MODEL

ACOUSTIC Wall lining

The **FTD/OMEGA** is capable by itself of reducing space needed to a minimum, with incredible **ALREADY TESTED** results. It also has the advantage of correcting any surface imperfections that the different facings may present, providing quality and performance to the different finishes.