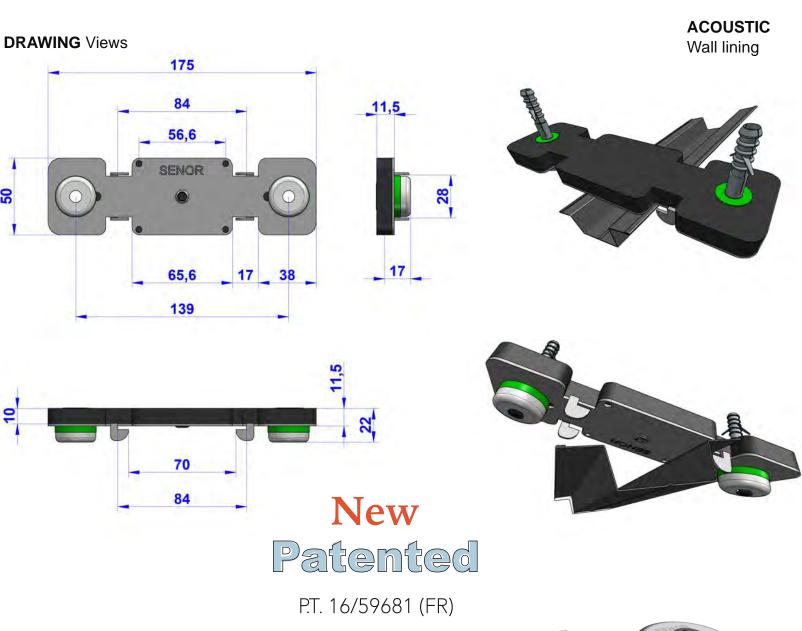

#### **ACOUSTIC**

Wall lining

A different wall mount constantly **EVOLVING** for acoustic wall lining in narrow spaces. **SENOR** has made it possible by applying the latest technologies in the vibro-mechanical engineering.

The **FTD/OMEGA** has double wall fixing, consisting of a double acoustic core manufactured using a renewed **polymer**, providing higher performance.

The **TC4/GPN** polymer presents a higher damping factor as well as a high degree of vibration insulation in the range of low, medium and high **frequencies (Hz)**. It also provides improvements in its internal mechanical properties and an acoustic performance increase of **>10%**.